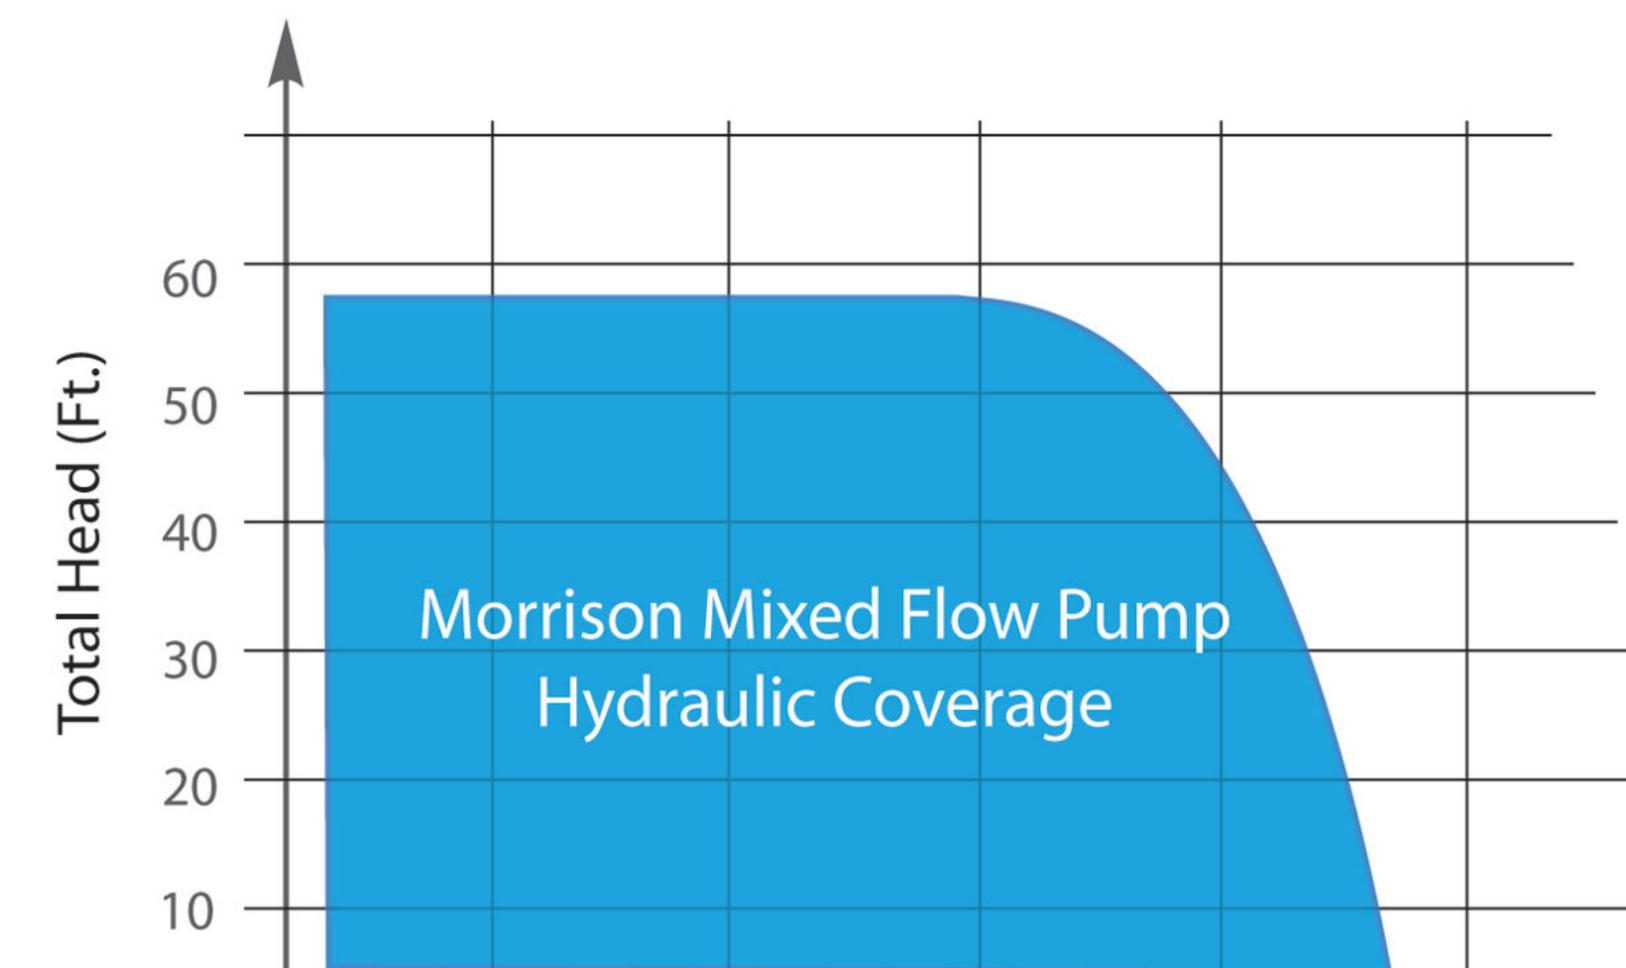

Capacity (1,000 x U.S. GPM)

Please consult Morrison Pump Company for larger pump sizes. Morrison Axial Flow also available.

| PUMP PART                      | PART DESCRIPTION                               |
|--------------------------------|------------------------------------------------|
| Pump Body                      | Segmented, A36 Carbon Steel                    |
| Impeller                       | Stainless Steel 304L / 316L                    |
| Wear Ring                      | Flanged, Isolated, Stainless Steel 304L / 316L |
| Lineshaft                      | Stainless Steel 304L / 316L                    |
| <b>Bearings - Product Lube</b> | Marine Nitrile Rubber                          |
| Bearings - Oil Lube            | Bronze SAE 64                                  |
| Bearing Retainers              | Removable, A36 Carbon Steel                    |
| Support Baseplate              | Split & Removable, A36 Carbon Steel            |
| Mounting Hardware              | Stainless Steel 304 / 316                      |