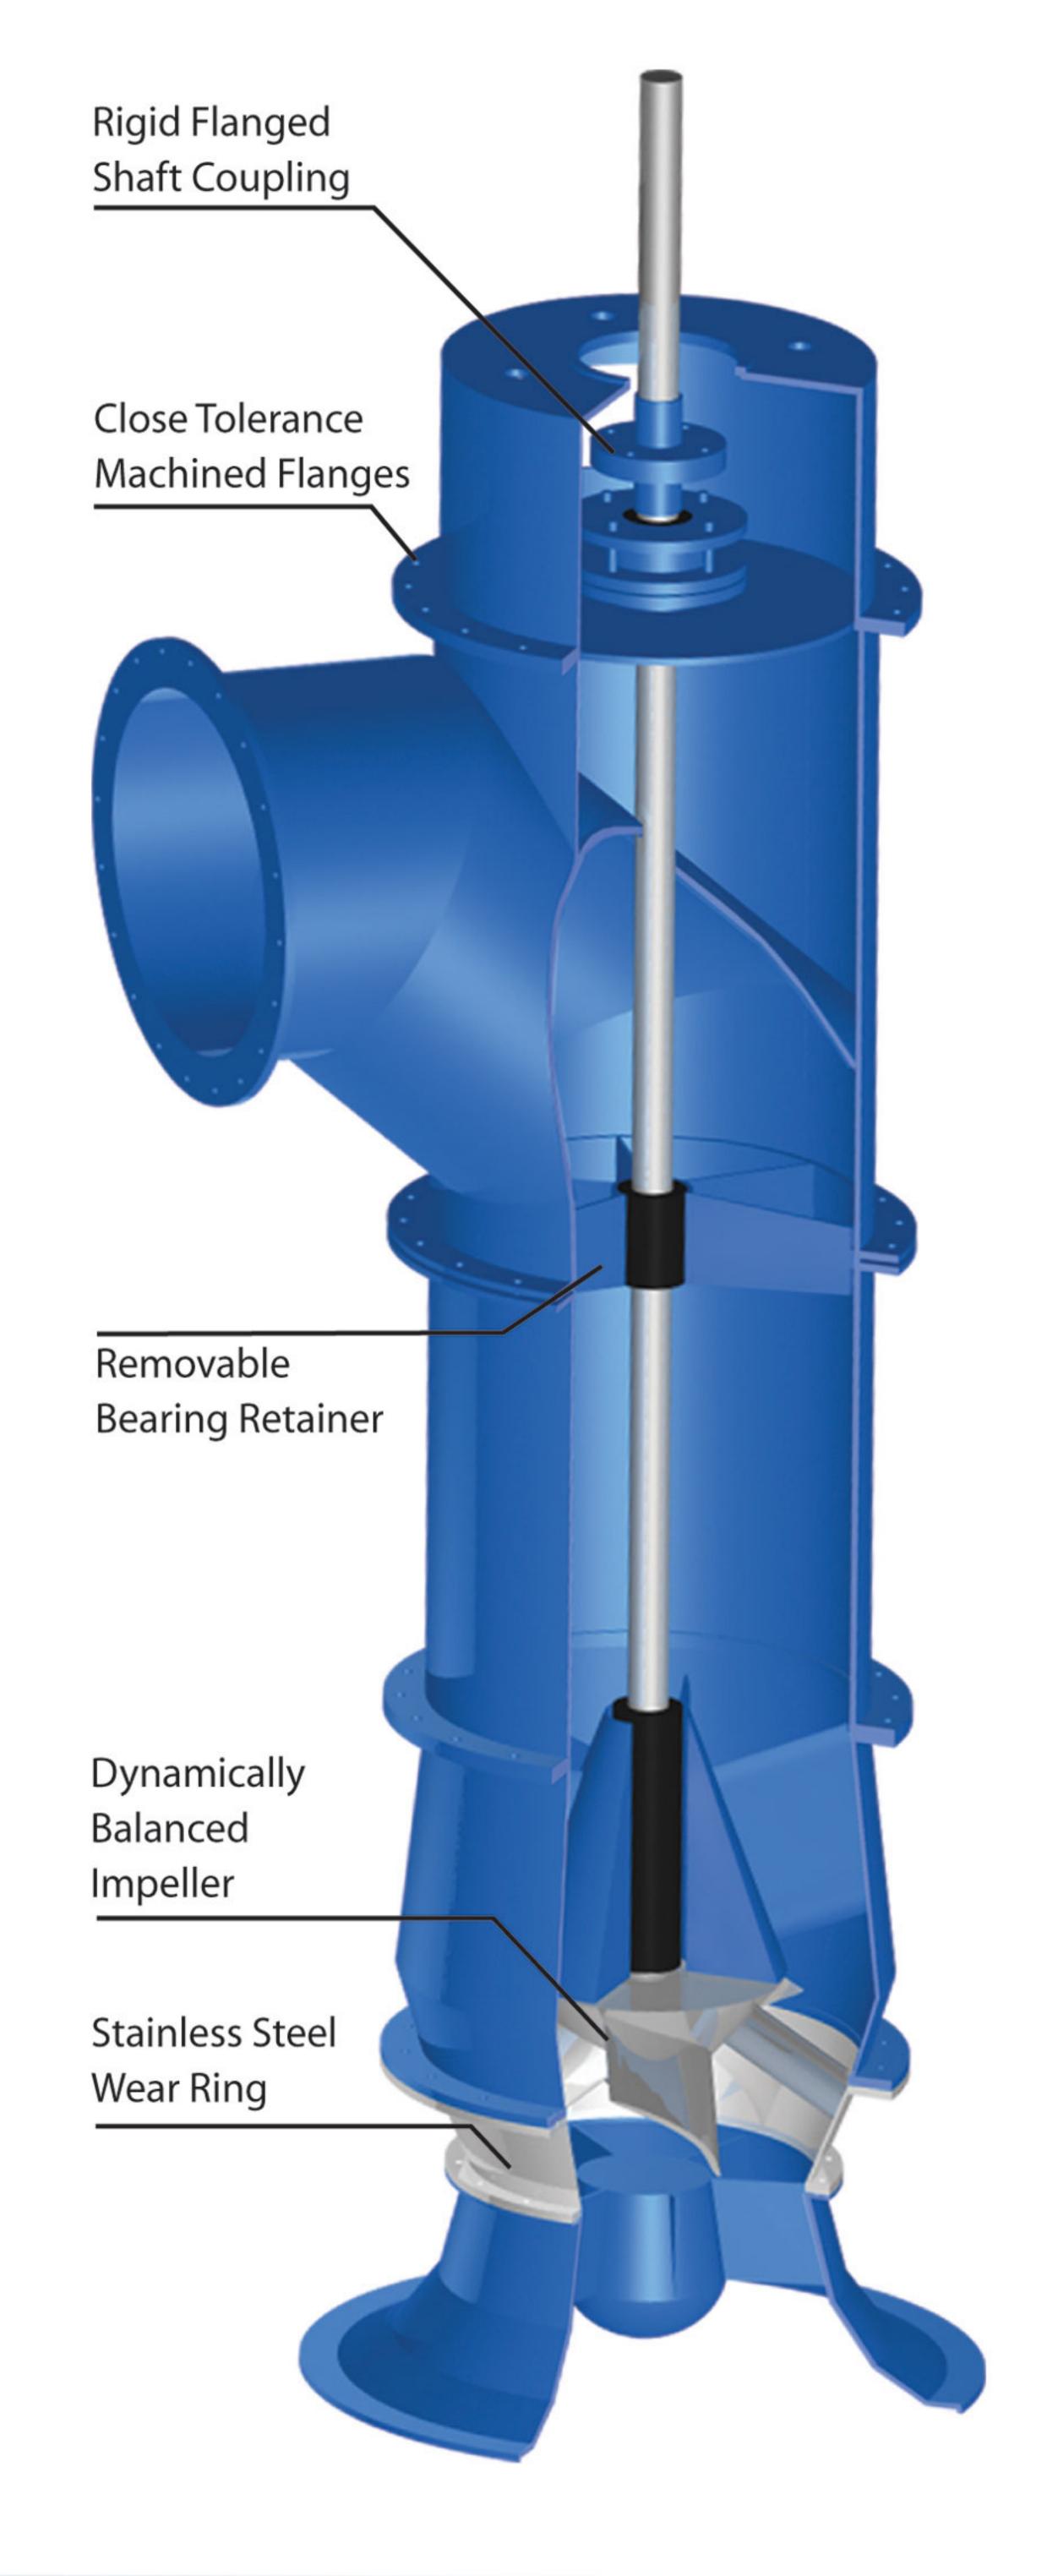

## Pump Features:

ZINC

### Flanged Drive Coupling

Removable Stuffing Box
& Bearing Housing

Removable Bearing Retainer

Stainless Steel Line Shaft

 Stainless Steel High-Efficiency Impeller

 Durable Nitrile Rubber Marine Bearings

 Close Tolerance Parallel Machined Flanges

Stainless Steel Bowl Wear Ring

Optional Ceramic Coating