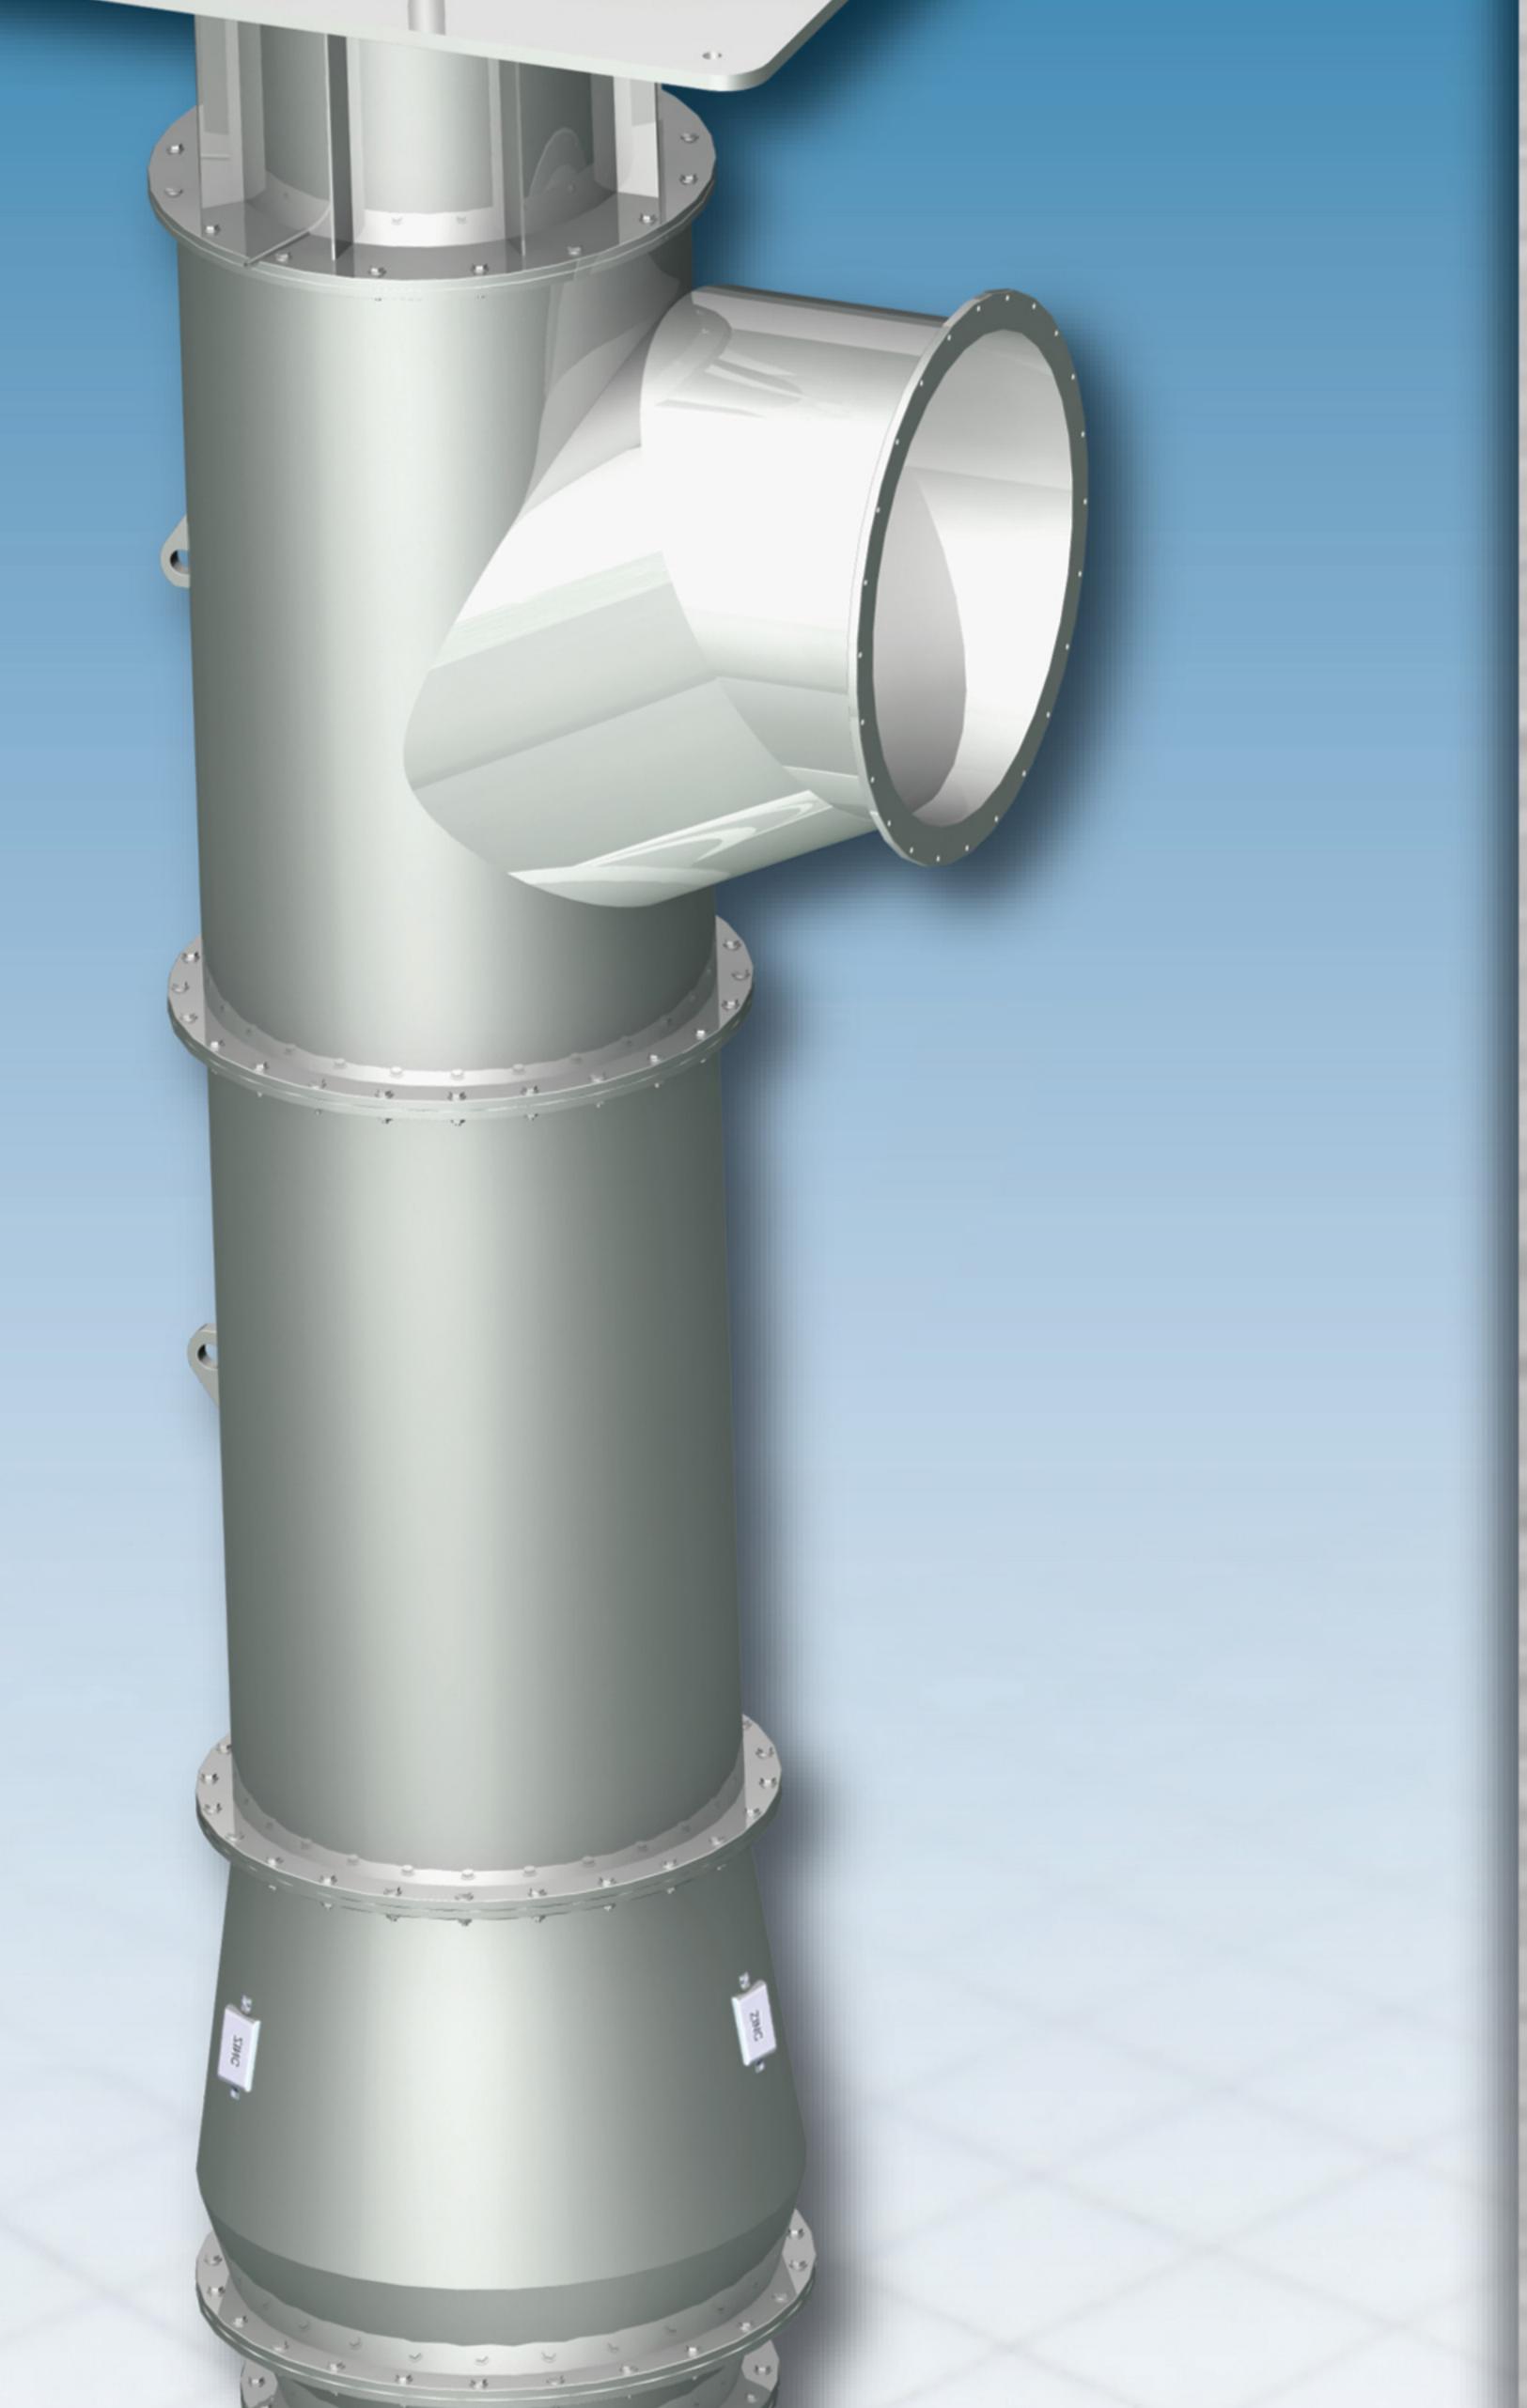

## Lineshaft Pumps- Mixed Flow

The High efficiency Morrison Pump Mixed Flow Lineshaft Pump has been engineered and manufactured for severe duty applications and continuous operation.

Morrison Mixed Flow Pumps include all standard lineshaft features of our Axial Flow Pumps, including jointed (segmented) pump construction, dynamic balancing of impellers, stainless steel rotating elements and wear rings, flanged drive couplings, electrical isolation of dissimilar metals, removable bearing retainers, and standard marine nitrile rubber radial bearings.

Morrison High-Efficiency Mixed Flow Lineshaft Pumps may be oil, water, or product lubricated (no seals, no oil), with optional features including bearing RTDs, shaft speed sensors, and ceramic coating. Various material options include marine steel, austenitic stainless steel (AISI 316L), duplex stainless steels, and titanium.